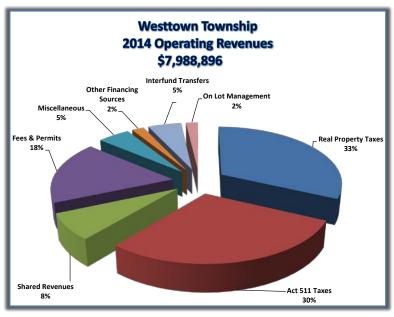

2014 Revenue Categories

|                    | _            |
|--------------------|--------------|
| Variable Revenue   | \$2,858,941  |
| Fixed Revenue      | \$7,225,128  |
| Reimbursed Revenue | \$522,305    |
|                    |              |
|                    |              |
|                    | \$10,606,374 |
|                    |              |

As seen in this chart, only 27% of total revenue budgeted for 2014 relies on VARIABLE INCOME sources such as Real Estate Transfer Tax, Earned Income Tax, Local Services Tax, Franchise Fees, Fines/Rents, Charges for Services and Inspection Fees.

The FIXED REVENUE sources include Property Taxes, Leases, Trash and Sewer User Fees, On Lot Assessments, as well as Intergovernmental Revenues such as Liquid Fuels Tax.

#### The REIMBURSED

engineering and third party contractor plan reviews/inspections.

#### Glossary

Real Property - 3.5 mills levied on assessed value of taxable property.

Act 511 Taxes  $\,$  -  $\,$  1/2% Earned Income Tax, \$52.00 Local Services Tax and  $\,$  1/2% Realty Transfer Tax.

 $\textit{Shares Revenue} \, \text{-} \, \text{Liquid Fuels Tax, shared revenues, grants \& Magistrate Fines.}$ 

Fees & Permits - Refuse User Fees, protective inspection & building permits, etc.

Misc - Rents, cable franchise fees, false alarm fees, sales & interest earned.

Other Financing Sources - Developer's reimbursements, refunds.

On Lot Management Assessment - \$100.00 annual fee assessment to residences with on lot septic systems.

**Interfund Transfers** 

**Police** - Payments to Westtown-East Goshen Police budget, Debt Service Sinking Funds, Refunded Police Building Bond of 2004, Pension, Post Employment Pension Reserve.