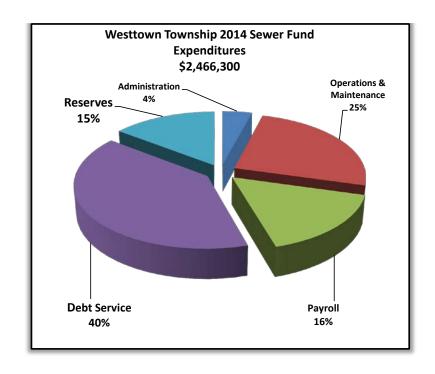

#### **Westtown Township Fiscal Year 2014**

2014 Budgeted Revenue

| General Fund      | \$6,606,946  |
|-------------------|--------------|
| Refuse Fund       | \$1,131,950  |
| Liquid Fuels Fund | \$251,178    |
| On Lot Management | \$150,000    |
| Sewer Fund        | \$2,466,300  |
|                   | \$10,606,374 |