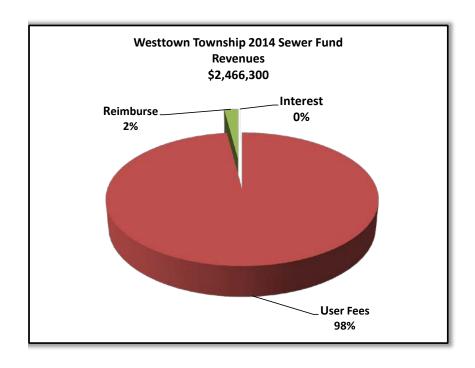

#### **Westtown Township Fiscal Year 2014**

2014 Budgeted Revenue

| General Fund      | \$6,606,946  |
|-------------------|--------------|
| Refuse Fund       | \$1,131,950  |
| Liquid Fuels Fund | \$251,178    |
| On Lot Management | \$150,000    |
| Sewer Fund        | \$2,466,300  |
|                   | \$10,606,374 |