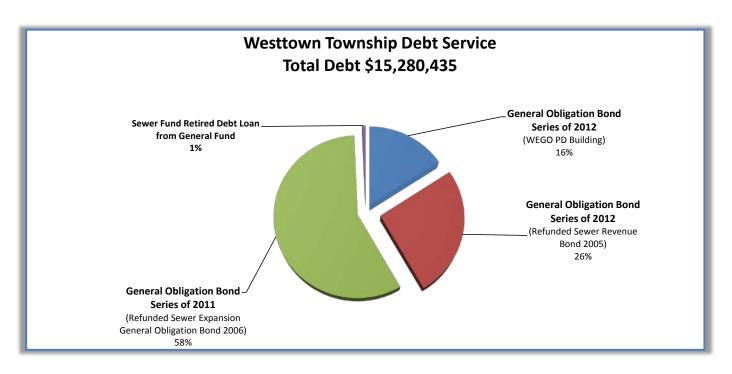

Public Works - Roads, winter maintenance, traffic control, street construction, PW Vehicles etc.

Debt Service - Sinking Fund payments (GO Bond 2011 & GO Bond 2012)

On Lot Management - Program Development and Implementation Costs