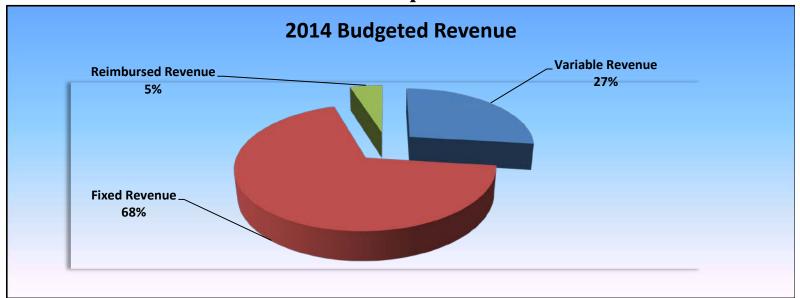

2014 Revenue Categories

|                    | _            |
|--------------------|--------------|
| Variable Revenue   | \$2,858,941  |
| Fixed Revenue      | \$7,225,128  |
| Reimbursed Revenue | \$522,305    |
|                    |              |
|                    |              |
|                    | \$10,606,374 |
|                    |              |

As seen in this chart, only 27% of total revenue budgeted for 2014 relies on VARIABLE INCOME sources such as Real Estate Transfer Tax, Earned Income Tax, Local Services Tax, Franchise Fees, Fines/Rents, Charges for Services and Inspection Fees.

The FIXED REVENUE sources include Property Taxes, Leases, Trash and Sewer User Fees, On Lot Assessments, as well as Intergovernmental Revenues such as Liquid Fuels Tax.

#### The REIMBURSED

engineering and third party contractor plan reviews/inspections.