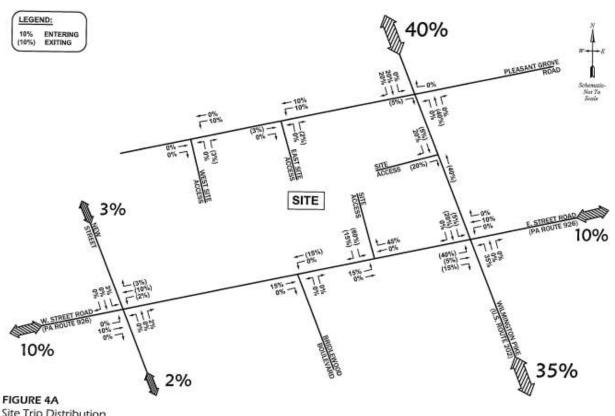

andu, prepared by Chester County Planning Commission, dated June 2004

#### Access



#### **West Pleasant Grove Road**



## Circulation



#### **Connector Road**



#### **Connector Road**



### Connector



## **Trails Plan**



# Traffic Impact



## Transportation Impact Study for the Crebilly Residential Development

Westtown Township, Chester County, PA







Nicole Kline, P.E., PTOE Pennsylvania PE License Number PE074792

Prepared by Prepared for McMahon Associates, Inc.

840 Springdale Drive Exton, PA 19341 October 13, 2016 610,594,9993 McMahon Project Number 816451.11

Fransportation Solutions Building Seriar Communities memonassociates.com

## **Trip Generation**

- 319\* Dwelling Units
- 2,742 daily trips
- 210 morning peak
- 266 evening peak



## Distribution/Assignment



Site Trip Distribution Alternatives A and B

#### **US 202 and PA 926**



## **Traffic Impact**

- Study generally consistent with Code and DOT
- Technical deficiencies
- Additional analyses warranted
- Scope of improvements to address impacts to be determined

### **Additional Items**



Source: Google Earth

#### Recommendations



#### Recommendations



Source: Google Earth

## Thank you for participating