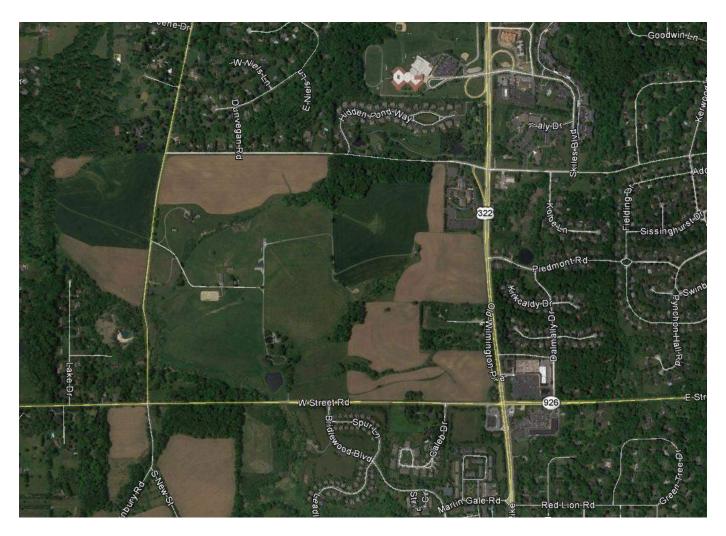

e Crebilly Residential Development

Westtown Township, Chester County, PA







Nicole Kline, P.E., PTOE Pennsylvania PE License Number PE074792

Prepared by Prepared for McMahon Associates, Inc.

840 Springdale Drive Exton, PA 19341 October 13, 2016 610,594,9993 McMahon Project Number 816451.11

Fransportation Solutions Building Seriar Communities memonassociates.com

## **Trip Generation**

- 319\* Dwelling Units
- 2,742 daily trips
- 210 morning peak
- 266 evening peak



## Distribution/Assignment



Site Trip Distribution Alternatives A and B

#### **US 202 and PA 926**



## **Traffic Impact**

- Study generally consistent with Code and DOT
- Technical deficiencies
- Additional analyses warranted
- Scope of improvements to address impacts to be determined

### **Additional Items**



Source: Google Earth

#### Recommendations



#### Recommendations



Source: Google Earth

## Thank you for participating