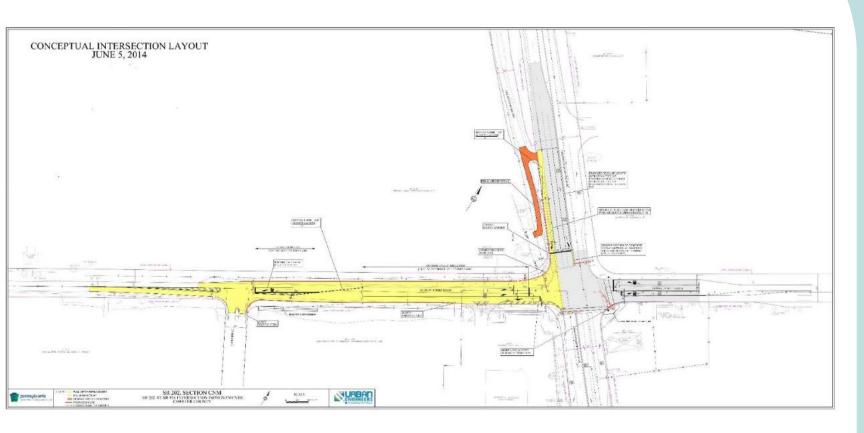

Access



#### **West Pleasant Grove Road**



## Circulation



#### **Connector Road**



#### **Connector Road**



### Connector



## **Trails Plan**



# Traffic Impact



## Transportation Impact Study for the Crebilly Residential Development

Westtown Township, Chester County, PA







Nicole Kline, P.E., PTOE Pennsylvania PE License Number PE074792

Prepared by Prepared for McMahon Associates, Inc.

840 Springdale Drive Exton, PA 19341 October 13, 2016 610,594,9993 McMahon Project Number 816451.11

Fransportation Solutions Building Seriar Communities memonassociates.com

## **Trip Generation**

- 319\* Dwelling Units
- 2,742 daily trips
- 210 morning peak
- 266 evening peak



## Distribution/Assignment



Site Trip Distribution Alternatives A and B

#### **US 202 and PA 926**



## **Traffic Impact**

- Study generally consistent with Code and DOT
- Technical deficiencies
- Additional analyses warranted
- Scope of improvements to address impacts to be determined

### **Additional Items**



Source: Google Earth

#### Recommendations



#### Recommendations



Source: Google Earth

## Thank you for participating